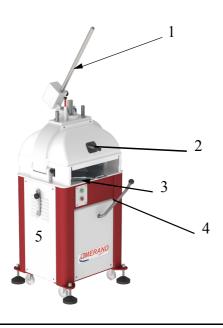

#### **OVERALL DIMENSIONS**

- 1 Arm-lever for pressure
- 2 Cutting tap
- 3 Rounding table
- 4 Rounding tap
- 5 Rounding plate made of plastic or aluminium