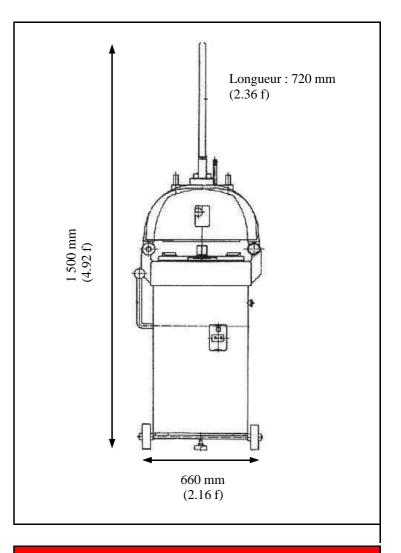

## WEIGHT AND PACKAGING DIMENSIONS

Net weight: 300 kg (815 lb)

Packaging on slatted outer carton pallet two

way::

Gross weight: 380 Kg (837 lb)

Dimensions (Length X Width X Height):

0.810 m X 0.750 m X 1.74 m (2.65 f X 2.46 f X 5.70 f)