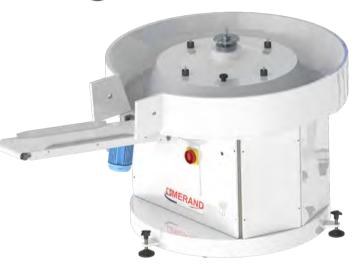

# 

- 1—Ring
- 2— Discharge conveyor
- 3— Moving bell
- 4— Eccentric adjustment of the bell