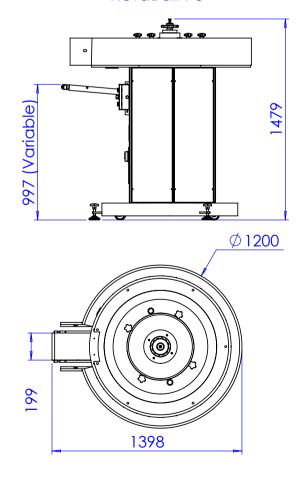

### **OVERALL DIMENSIONS**

RotaBall 78

RotaBall 120

MÉRAND Mécapâte S.A. • Z.I. de la Turbanière • BRÉCÉ • 35530 NOYAL SUR VILAINE • FRANCE © + 33 (0)2 99 04 15 30 • Fax + 33 (0)2 99 04 15 31 • internet : http://www.merand.fr

### RotaBall 120:

Gross weight: 470 kg

Dimensions (Depth x Width x Height):

50 m x 1,60 m x 1,70 m