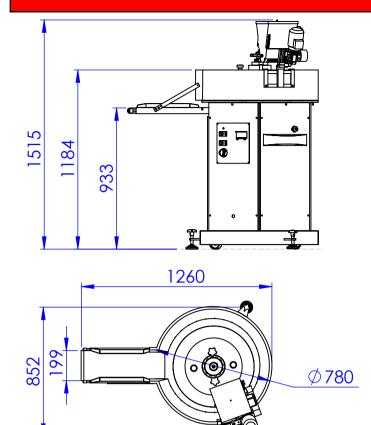

### **OVERALL DIMENSIONS**

RotaBall 78

RotaBall 120

MÉRAND Mécapâte S.A. • Z.I. de la Turbanière • BRÉCÉ • 35530 NOYAL SUR VILAINE • FRANCE © + 33 (0)2 99 04 15 30 • Fax + 33 (0)2 99 04 15 31 • internet : http://www.merand.fr

### WEIGHT AND PACKAGING DIMENSIONS

Net weight: 356 kg

Packing in openwork wood box:

RotaBăll 78:

Gross weight: 380 kg

Dimensions (Depth x Width x Height):

0,95 m x 0,95 m x 1,50 m