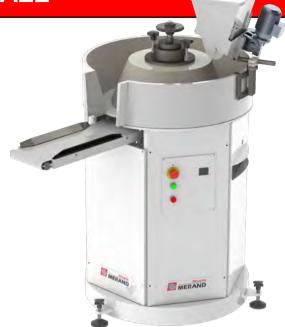

## ECCENTRIC ROUNDER ROTABALL

### **USE**

- Machine for rounding both soft and medium dough
- Weight form 75 gr up to 4 000 gr.
- Production rate(\*): up to 1 800 pieces/hour.

(\*): For information only. It depens on the dough nature

### **FEATURE**

- Bell movement gears in grease bath.
- Available with Ø78cm (for weights from 200 to 4000gr) or Ø120cm (for weights from 75 to 4000gr).
- Motorized discharge conveyor.

# 

- 1—Ring
- 2— Discharge conveyor
- 3— Moving bell
- 4— Eccentric adjustment of the bell