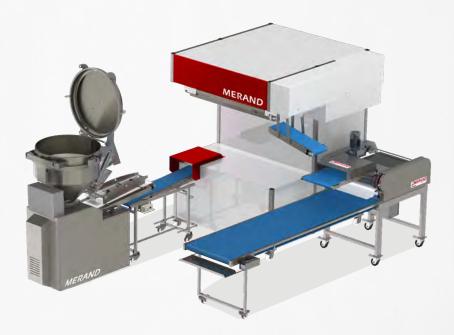

## AUTOMATIC BREAD LINE POLYPAINS

The DivBloc in «Dual» version is very versatile. Indeed, it can be integrated into an existing automatic group (MERAND or not) to replace your current divider-weigher.

In this case, it will have 2 functions:

Dough block division-weighing

Division and feeding of the rounder or the charger of your intermediate proofer

If the complete bread group needs to be replaced, then the PolyPains bread line with its intermediate proofer equipped with systems to limit the risk of sticking and reduce the resting time of certain doughs, can produce both white bread and Tradition-type baguettes (70-72% hydration, fermentation in tank directly or in a cold room...).