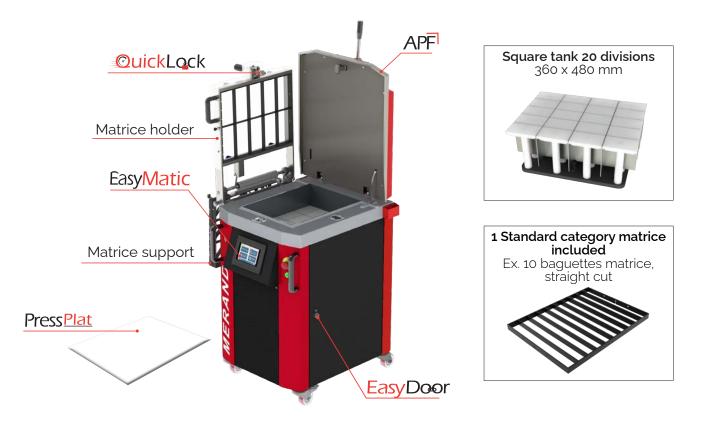

### FEATURES

- EasyMatic: storage of recipe settings on the touch screen, which avoids any risk of error.
- Settings stored by product:
- The packing pressure according to the types of dough
- The compaction time of the dough block before cutting
- The tank filling height
- EasyTrack: direct, by email (wifi) or via the USB port access to production, service and maintenance information of the machine. The system also allows to alert on cleaning and maintenance operations.
- Easy Door: easy access to the interior of the machine thanks to the opening of the 2 side doors without any tools or keys.
- APF (Flour Anti-Projection): system of stainless steel channels welded to the lid, invariable, with drip trays.
- Cycl'Auto: Press and/or Cut cycle(s) automation.
  The opening causes automatically the stop of the machine

- ©uickLock on matrice-holder: automatic matrice holder locking system, no need to turn the handle.
- 2 Press Plat plates: pressing plate which makes it possible to carry the dough pieces divided with the matrice holder.
- Folding matrice holder: transparent matrice holder housing (safety and visibility of the dough during work).
- Matrice support: support for storing 3 matrices without adding to the width of the machine.
- **PerfectCut**: mechanical compensation system that guarantees perfect dough cutting.
- **CleanUp**: automatic replacing of cutters for cleaning without the need for spacers.
- **ToolFree**: very quick and tool-free dismantling of the 20 individual floats of the divider by a simple pin.
- MeraLyte floats, high-strength food-grade plastic for guaranteed durability.