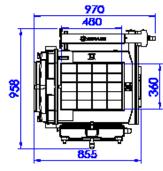

ystem that guarantees perfect dough cutting.
- **CleanUp**: automatic replacing of cutters for cleaning without the need for spacers.
- **ToolFree**: very quick and tool-free dismantling of the 20 individual floats of the divider by a simple pin.
- MeraLyte floats, high-strength food-grade plastic for guaranteed durability.

#### Z.I. de la Turbanière BRECE • 35530 • FRANCE +33 (0)2 99 04 15 30 • salesdpt@merand.fr • www.merand.fr/en/

Non-contractual document, we reserve the right to modify all these products without notice.







#### WEIGHT / SHIPPING

Net weight - 265kg Packed weight in wooden crate - 327kg Pallet and wooden crate dimensions: Length - 108cm; Width - 104cm; Height - 136cm

# SECURITY

The divider-shaper is conforme to:

The machine directive 2006/42/CE

The labor law



### CAPACITIES

Capacity of the tank: 3 kg min & 20kg max

# **ELECTRICAL FEATURES**

Global electric power:

1,5 kW maxi à 50Hz 1,8 kW maxi à 60Hz

Voltage: 400 V / 230V tri Intensity: 4,5 A / 7,8 A Frequency: 50 Hz / 60 Hz Protection: IP54

## Z.I. de la Turbanière BRECE • 35530 • FRANCE

+33 (0)2 99 04 15 30 • salesdpt@merand.fr • www.merand.fr/en/

Non-contractual document, we reserve the right to modify all these products without notice.