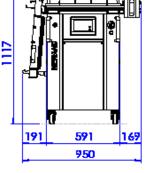

#### WEIGHT / SHIPPING

Net weight - 265kg Packed weight in wooden crate - 327kg Pallet and wooden crate dimensions: Length - 108cm; Width - 104cm; Height - 136cm