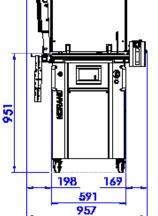

#### WEIGHT / SHIPPING

Net weight - 265kg Packed weight in wooden crate - 327kg Pallet and wooden crate dimensions: Length - 108cm; Width - 104cm; Height - 136cm