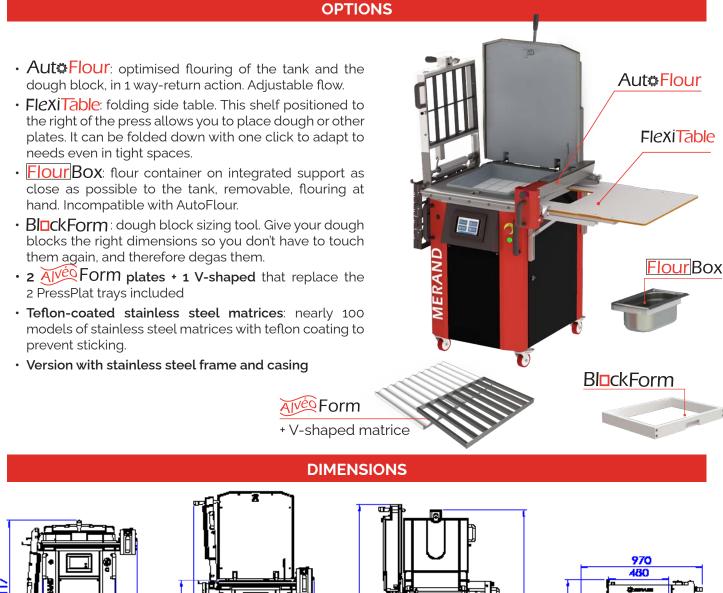

### FEATURES

- EasyMatic: storage of recipe settings on the touch screen, which avoids any risk of error.
- Settings stored by product:
- The packing pressure according to the types of dough
- The compaction time of the dough block before cutting
- The tank filling height
- EasyTrack: direct, by email (wifi) or via the USB port access to production, service and maintenance information of the machine. The system also allows to alert on cleaning and maintenance operations.
- Easy Door: easy access to the interior of the machine thanks to the opening of the 2 side doors without any tools or keys.
- APF (Flour Anti-Projection): system of stainless steel channels welded to the lid, invariable, with drip trays.
- Cycl'Auto: Press and/or Cut cycle(s) automation.
  The opening causes automatically the stop of the machine

- ©uickLock on matrice-holder: automatic matrice holder locking system, no need to turn the handle.
- 2 Press Plat plates: pressing plate which makes it possible to carry the dough pieces divided with the matrice holder.
- Folding matrice holder: transparent matrice holder housing (safety and visibility of the dough during work).
- Matrice support: support for storing 3 matrices without adding to the width of the machine.
- **PerfectCut**: mechanical compensation system that guarantees perfect dough cutting.
- **CleanUp**: automatic replacing of cutters for cleaning without the need for spacers.
- **ToolFree**: very quick and tool-free dismantling of the 20 individual floats of the divider by a simple pin.
- MeraLyte floats, high-strength food-grade plastic for guaranteed durability.