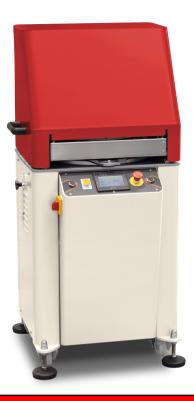

# **AUTOMATIC ROUNDER DIVIDER** Polo Auto Premium

### Optimized ergonomics work:

Control devices within easy reach and working position at the right height for comfortable work increased.

#### Control screen:

Color touch screen with 100 memorizable programs.

### Implementation:

Installed on 4 wheels, 4 Stabilizer Cylinders with key provided for their setting.

MERAND Mécapate S.A. Z.I de la Turbanière BRECE B.P 93329 35533 NOYAL / VILAINE CEDEX FRANCE 🕾 + 33 (0)2 99 04 15 30 • Fax + 33 (0)2 99 04 15 31 • e-mail : salesdpt@merand.fr • site : www.merand.fr