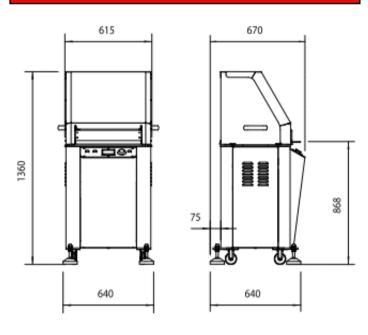

ss steel AISI 304 no oxidation ensuring better hvaiene.

#### Disc divider:

Made of cast aluminium treated alimentary, no rust ensuring better hygiene.

### Implementation:

Installed on 4 wheels, 4 Stabilizer Cylinders with key provided for their setting.

MERAND Mécapate S.A. Z.I de la Turbanière BRECE B.P 93329 35533 NOYAL / VILAINE CEDEX FRANCE 🕾 + 33 (0)2 99 04 15 30 • Fax + 33 (0)2 99 04 15 31 • e-mail : salesdpt@merand.fr • site : www.merand.fr

## **FEATURES**

#### Tilt head divider-rounder:

After removing the cover the head divider-rounder can then tilt.

- 1. Remove the pin
- 2. Remove the axis
- 3. Rotate the head divider and rounder.

The divider-rounder head tilted to the side without difficulty, allowing a maintenance more efficient and easy cleaning.



# **DIMENSIONS**



# **CAPACITY**

| Number<br>of divi-<br>sions | Number<br>of cylin-<br>ders | Weight per dough in grams | Capacity<br>in Kilo-<br>gram | Opening in min-imeter |
|-----------------------------|-----------------------------|---------------------------|------------------------------|-----------------------|
| 15                          | 4                           | 80 - 260                  | 4                            | 70                    |
| 22                          | 4                           | 50 - 180                  | 4                            | 70                    |
| 30                          | 4                           | 40 - 135                  | 4                            | 70                    |
| 30S                         | 4