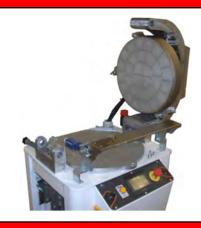

#### Cover removable without tools:

Facilitates access to the head divider and rounder without tools. Head divider and rounder can be tilted on the side (see drawing overleaf).

#### Tilt head divider-rounder:

After removing the cover the head divider-rounder can then tilt.

- 1. Remove the pin
- 2. Remove the axis
- 3. Rotate the head divider and rounder.

The divider-rounder head tilted to the side without difficulty, allowing a maintenance more efficient and easy cleaning.